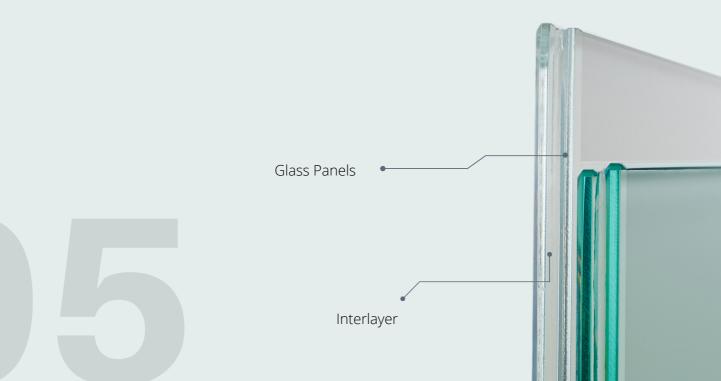

## **LAMINATED** GLASS

We specialize in laminated glass, which is composed of two or more layers of glass that are bonded together with a layer of interlayer material. This interlayer provides additional strength and safety to the glass, making it highly resistant to breakage and penetration. We use only the highest quality materials and the latest laminated glass processing technologies to ensure that our products meet the strictest quality standards.

Reduced Emissions

Noise Insulation

Protections from adverse weather conditions