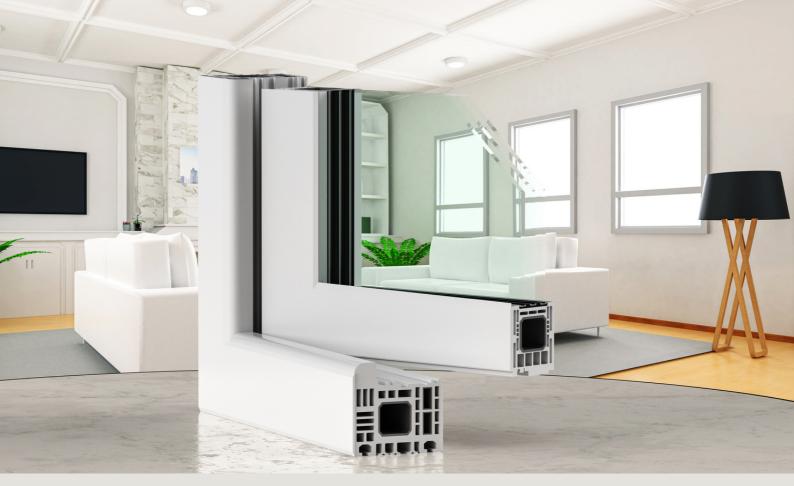

## **UPVC** DOORS & WINDOWS

Glass Build Industry provides you World's Best uPVC Windows tested for over 25000 hours for extreme weather resistance, sound insulation & energy efficiency.

uPVC windows present an exquisite coming together of form and function. The profiles meet various requirements right from the budget apartments to palatial villas and commercial establishments – through structural design that can withstand rough weather conditions and wear & tear, ensuring Quality consistency and durability.

#### **Aesthetic**

Looks matter the most. With this understanding, Prominance windows are adaptable to develop attractive designs, ranges and wooden finish laminated profiles.

#### Durable

Prominance windows do not warp, twist or split. Impact modifiers in our profiles are treated with special additives, thereby making the material extremely long lasting.

#### Cost Savings

uPVC profiles save a lot of costs in terms of maintenance & saving energy when compared to Timber frames which are approximately 40% - 50% more expensive.

#### Maintenance Free

Prominance windows are virtually dirt resistant and easy to maintain with normal soap water. It is very easy to install and require very less maintenance.

#### **UV** Resistant

Prominanace windows offer 100% UV resistance with right amount of TiO2, which helps in retaining whiteness against exposure to sun.

#### Termite & Sound Proof

Prominance windows are termite and corrosion resistant. Not only do they provide thermal insulation but also special sound insulation.