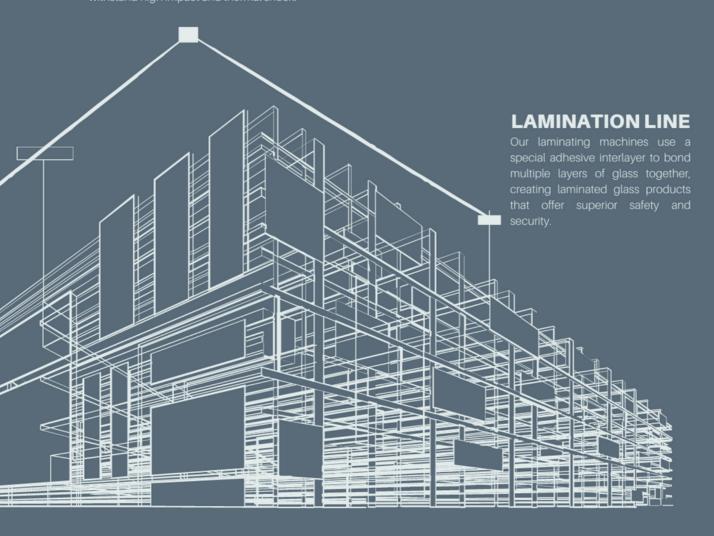

## **LAMINATED** GLASS

We specialize in laminated glass, which is composed of two or more layers of glass that are bonded together with a layer of interlayer material. This interlayer provides additional strength and safety to the glass, making it highly resistant to breakage and penetration. We use only the highest quality materials and the latest laminated glass processing technologies to ensure that our products meet the strictest quality standards.