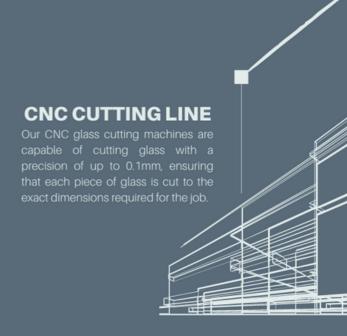

# **FACTORY**AND MACHINES

Our factory features a range of state-ofthe-art machines, including CNC glass cutting machines, tempering furnaces, laminating machines, and polishing machines. Our state-of-the-art machines are just one part of what makes our glass company factory unique. Our skilled and experienced technicians and engineers ensure that each product meets our high standards of quality and craftsmanship. We are proud to offer the advanced glass processing most machines in the industry, and we continue to invest in new technology to ensure that we remain at the forefront of the industry.